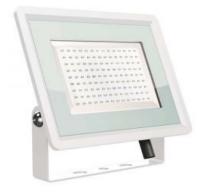

# VT-49104 100W SMD FLOODLIGHT F-CLASS 4000K WHITE BODY

## FEATURES

- High quality LED SMD chip and high power driver
- Comparing with traditional halogen floodlights it can save upto 80% Energy
- Constant current Integrated IC driver Built in driver no external power supply required
- Built Strong and durable with Aluminium Corrosion resistant design
- Suitable for building facades, sports facilities, industrial, commercial billboards, hoardings, parking lots etc.

### **TECHNICAL INFORMATION**

| Dimmable:              | No                   |
|------------------------|----------------------|
| Color Temperature:     | 4000K                |
| Model:                 | VT-49104-W           |
| Watts:                 | 100                  |
| Lumens:                | 8700                 |
| Input Power:           | AC:220-240V, 50/60Hz |
| Unit Color:            | White                |
| Color for Web:         | Day White            |
| Body Type:             | Aluminium            |
| Dimension:             | 270x27x222mm         |
| Operation Temperature: | -20°C to +40°C       |
| Instant Start:         | 0-100% in < 1s       |
| On/Off Cycles:         | >15000               |
| PF:                    | >0.9                 |
| LED Chip Type:         | SMD                  |
| Beam Angle:            | 110°                 |
| CRI:                   | >70                  |
| Downward LOR (%):      | 100                  |
| Upward LOR (%):        | 0                    |
| Energy Rating Label:   | F (2021)             |
| IP Rating:             | IP65                 |
| Long Life:             | 25,000 Hours         |
| Energy Saving:         | 80 Energy            |