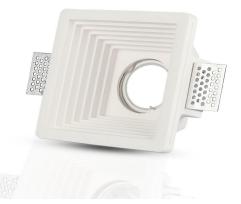

## TECHNICAL INFORMATION

| Shape:        | Square            |  |
|---------------|-------------------|--|
| Unit Color:   | White             |  |
| Body Type:    | Gypsum with Metal |  |
| Cutting Size: | 125x125mm         |  |
| Dimension:    | 120x120mm         |  |

### **FEATURES**

- Elegant White colour finish
- Sturdy and durable Gypsum with Metal build
- Compatible with Lamps (\*Lamp not included)
- Suitable for Recessed installation
- Applications Hotels, residential, restaurants, commercial lighting etc.