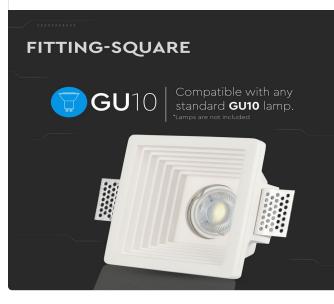

### **FEATURES**

- Elegant White colour finish
- Sturdy and durable Gypsum with Metal build
- Compatible with Lamps (\*Lamp not included)
- Suitable for Recessed installation
- Applications Hotels, residential, restaurants, commercial lighting etc.