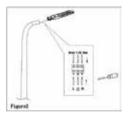

WEEE Number: 80133970

## MANUEL D'INSTRUCTION LED STREET LIGHT



Input Voltage: Ambiant Temperature: AC 100-240 V, 50/60 Hz -25°C ~ 50°C





## WARNING

- 1. ENSURE ELECTRICITY IS SWITCHED OFF BEFORE INSTALL.
- 2. Please read through all following instructions before installing the unit.
- User should prepare necessary accessories and spare parts (not provided) including junction box.
- 4. The raised lighting must be connected to the earth ground.
- 5. Install only by certified electrician.

Strictly follow these instructions for installing, avoid the intensity of power cable during installing.

## **INSTALLATION:**