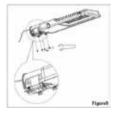

WEEE Number: 80133970

## MANUEL D'INSTRUCTION LED STREET LIGHT



Input Voltage: Ambiant Temperature: AC 100-240 V, 50/60 Hz -25°C ~ 50°C





## WARNING

- 1. ENSURE ELECTRICITY IS SWITCHED OFF BEFORE INSTALL.
- 2. Please read through all following instructions before installing the unit.
- User should prepare necessary accessories and spare parts (not provided) including junction box.
- 4. The raised lighting must be connected to the earth ground.
- 5. Install only by certified electrician.

Strictly follow these instructions for installing, avoid the intensity of power cable during installing.

## **INSTALLATION:**