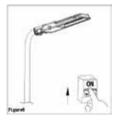

WEEE Number: 80133970

## MANUEL D'INSTRUCTION LED STREET LIGHT



Input Voltage: Ambiant Temperature: AC 100-240 V, 50/60 Hz -25°C ~ 50°C





## WARNING

- 1. ENSURE ELECTRICITY IS SWITCHED OFF BEFORE INSTALL.
- 2. Please read through all following instructions before installing the unit.
- User should prepare necessary accessories and spare parts (not provided) including junction box.
- 4. The raised lighting must be connected to the earth ground.
- 5. Install only by certified electrician.

Strictly follow these instructions for installing, avoid the intensity of power cable during installing.

## **INSTALLATION:**