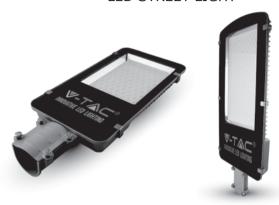

## MANUEL D'INSTRUCTION LED STREET LIGHT

Input Voltage: Ambiant Temperature: AC 100-240 V, 50/60 Hz -25°C ~ 50°C