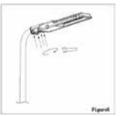

WEEE Number: 80133970

## MANUEL D'INSTRUCTION LED STREET LIGHT



Input Voltage: Ambiant Temperature: AC 100-240 V, 50/60 Hz -25°C ~ 50°C





## WARNING

- 1. ENSURE ELECTRICITY IS SWITCHED OFF BEFORE INSTALL.
- 2. Please read through all following instructions before installing the unit.
- User should prepare necessary accessories and spare parts (not provided) including junction box.
- 4. The raised lighting must be connected to the earth ground.
- 5. Install only by certified electrician.

Strictly follow these instructions for installing, avoid the intensity of power cable during installing.

## **INSTALLATION:**