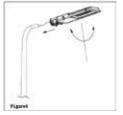

WEEE Number: 80133970

## MANUEL D'INSTRUCTION LED STREET LIGHT



Input Voltage: Ambiant Temperature: AC 100-240 V, 50/60 Hz -25°C ~ 50°C





## WARNING

- 1. ENSURE ELECTRICITY IS SWITCHED OFF BEFORE INSTALL.
- 2. Please read through all following instructions before installing the unit.
- User should prepare necessary accessories and spare parts (not provided) including junction box.
- 4. The raised lighting must be connected to the earth ground.
- 5. Install only by certified electrician.

Strictly follow these instructions for installing, avoid the intensity of power cable during installing.

## **INSTALLATION:**