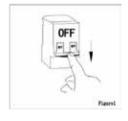

## WARNING

- 1. ENSURE ELECTRICITY IS SWITCHED OFF BEFORE INSTALL.
- 2. Please read through all following instructions before installing the unit.
- User should prepare necessary accessories and spare parts (not provided) including junction box.
- 4. The raised lighting must be connected to the earth ground.
- 5. Install only by certified electrician.

Strictly follow these instructions for installing, avoid the intensity of power cable during installing.