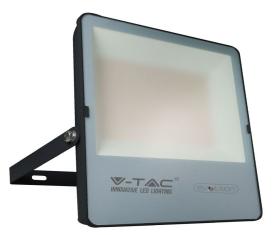

## **TECHNICAL INFORMATION**

| Watts:                 | 150                |  |
|------------------------|--------------------|--|
| Lumens:                | 24000              |  |
| Input Power:           | AC:220-240V, 50Hz  |  |
| Long Life:             | 30,000 Hours       |  |
| Unit Color:            | Black              |  |
| Body Type:             | Die Cast Aluminium |  |
| PF:                    | >0.9               |  |
| LED Chip Type:         | SMD                |  |
| CRI:                   | >70                |  |
| Operation Temperature: | -20°C to +40°C     |  |
| Dimmable:              | No                 |  |
| Beam Angle:            | 100°               |  |
| Color Temperature:     | 6400K              |  |
| Dimension:             | 318.5x55x390mm     |  |
| lumens per watt:       | 160                |  |
| Wire Length:           | 1m                 |  |
|                        |                    |  |

### **FEATURES**

- $^{\bullet}\,$  Product designed with high lumen efiiciency of 160 LM/W
- High quality LED SMD chip and high power driver
- Constant current Integrated IC driver Built in driver no external power supply required
- Built Strong and durable with Die Cast Aluminium Corrosion resistant design
- Suitable for building facades, sports facilities, industrial, commercial billboards, hoardings, parking lots etc.

## **160LM SLIMLINE SERIES**

V-TAC's LED Lighting range includes lighting that fulfills the needs of various end-users and industries, offering efficient and innovative products that provide modern solutions at an affordable price. We are proud to also provide an extended multi-year warranty on our products, as well as detailed support.