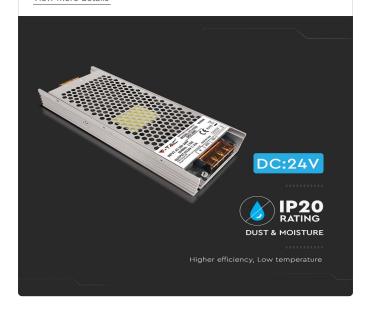

| Watts:                 | 500                  |
|------------------------|----------------------|
| Input Power:           | AC:200-240V, 50/60Hz |
| Long Life:             | 20,000 Hours         |
| Body Type:             | Metal                |
| Operation Temperature: | -35°C to +55°C       |
| Dimmable:              | No                   |
| Output Voltage:        | DC:24V               |
| Output Current:        | 21A                  |

### **FEATURES**

- Power supply for LED striplights, LED displays etc
- Over voltage protection 115%-135%, shut off
- Short circuit protection, stable output voltage
- Built in EMI filter
- Higher efficiency, low temperature
- 100% full load burn-in tested