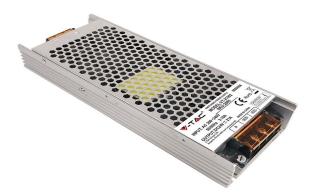

| Watts:                 | 500                  |
|------------------------|----------------------|
| Input Power:           | AC:200-240V, 50/60Hz |
| Long Life:             | 20,000 Hours         |
| Body Type:             | Metal                |
| Operation Temperature: | -35°C to +55°C       |
| Dimmable:              | No                   |
| Output Voltage:        | DC:24V               |
| Output Current:        | 21A                  |

#### **METAL POWER SUPPLY**

V-TAC's LED Lighting range includes lighting that fulfills the needs of various end-users and industries, offering efficient and innovative products that provide modern solutions at an affordable price. We are proud to also provide an extended multi-year warranty on our products, as well as detailed support.

### **FEATURES**

- Power supply for LED striplights, LED displays etc
- Over voltage protection 115%-135%, shut off
- Short circuit protection, stable output voltage
- Built in EMI filter
- Higher efficiency, low temperature
- 100% full load burn-in tested