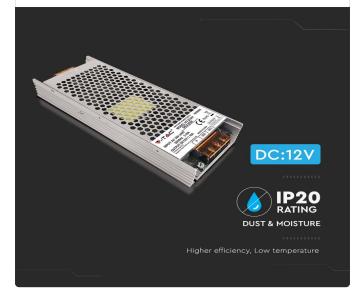

# **TECHNICAL INFORMATION**

| Watts:                 | 500                  |
|------------------------|----------------------|
| Input Power:           | AC:200-240V, 50/60Hz |
| .ong Life:             | 20,000 Hours         |
| Body Type:             | Metal                |
| Operation Temperature: | -35°C to +55°C       |
| Dimmable:              | No                   |
| Output Voltage:        | DC:12V               |
| Output Current:        | 42A                  |

### **FEATURES**

• Power supply for LED striplights, LED displays etc

2 YEAR

- Over voltage protection 115%-135%, shut off
- Short circuit protection, stable output voltage
- Built in EMI filter
- Higher efficiency, low temperature
- 100% full load burn-in tested