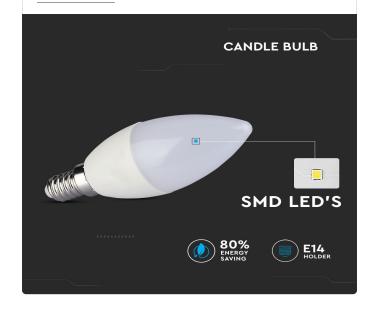

### **TECHNICAL INFORMATION**

| Watts:                 | 4                 |
|------------------------|-------------------|
| Lumens:                | 320               |
| Shape:                 | Candle            |
| Input Power:           | AC:220-240V, 50Hz |
| Long Life:             | 30,000 Hours      |
| Unit Color:            | White             |
| Body Type:             | Thermoplastic     |
| PF:                    | >0.4              |
| LED Chip Type:         | SMD               |
| CRI:                   | >80               |
| Operation Temperature: | -25°C to +50°C    |
| Dimmable:              | No                |
| Beam Angle:            | 200°              |
| Color Temperature:     | 6400K             |
| Equivalence Watts:     | 30                |
| Dimension:             | Ø37x100mm         |

## **FEATURES**

- Modern LED SMD technology for better reliability and durability
- Replaces 30 watts old halongen lamp
- $^{\bullet}\,$  Lasts hours, longer life span than Standard halogen lamps
- Designed for E14 standard holder
- Suitable for residential lighting, commercial lighting, decorative, living rooms, lounges etc.