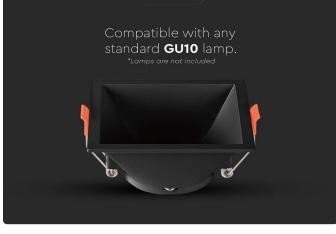

### **FEATURES**

- Elegant Black colour finish
- Sturdy and durable PC build
- Compatible with GU10 Lamps (\*Lamp not included)
- Suitable for Recessed installation
- Applications Hotels, residential, restaurants, commercial lighting etc.