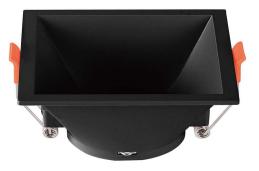

# **SPOTLIGHT** FITTING

### **FEATURES**

- Elegant Black colour finish
- Sturdy and durable PC build
- Compatible with GU10 Lamps (\*Lamp not included)
- Suitable for Recessed installation
- Applications Hotels, residential, restaurants, commercial lighting etc.

## **TECHNICAL INFORMATION**

| Shape:        | Square     |  |
|---------------|------------|--|
| Unit Color:   | Black      |  |
| Body Type:    | PC         |  |
| Cutting Size: | 83x83mm    |  |
| Dimension:    | 93x93x55mm |  |