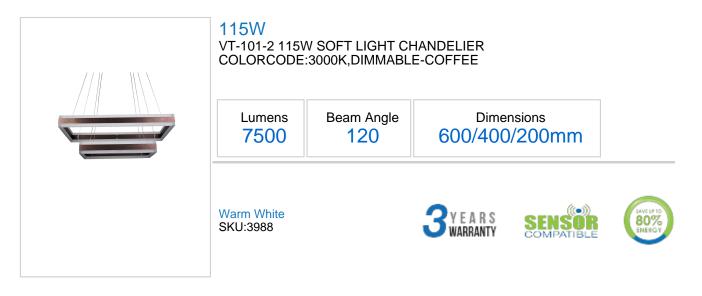

## **Technical Information**

| Vatts:       | 115                 |
|--------------|---------------------|
| s:           | 7500                |
| Off Cycles:: | >20,000             |
| n Angle:     | 120                 |
| Of Led:      | 600                 |
| Color:       | Coffee              |
| Туре:        | Aluminium + Acrylic |
| g life:      | 25,000 Hours        |
|              |                     |

## **Features**

- Elegant chandeliers built using cutting edge technology with built in LED
- dimmable and Non dimmable Options
- Easy to Install Energy Efficient ~~~~
  - Warranty up to 3
  - Strong built using Aluminium Steel Acrylic
  - Applications Residential Lighting, Hotels, Restaurants, Commercial Lighting etc