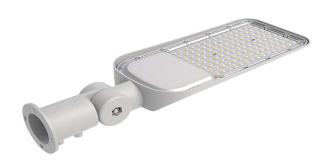

#### **FEATURES**

- LED Streetlights with Adjustable angle Adaptor
- Fitted with high efficiency Samsung LED Chips that offer up to 85% in energy savings
- Uniformity in Light Distribution for maximum efficiency
- Reduced utility cost by space to height alignment Reduced COÂ<sup>2</sup> emissions
- Dedicated IP65 sealed optical cavities
- Suitable for streets, industrial facilities, cross roads and more

#### **TECHNICAL INFORMATION** Watts: Lumens: Input Power: AC:120-240V, 50/60Hz Long Life: 25,000 Hours Unit Color: Grey Body Type: Aluminium >0.9 LED Chip Type: **SMD-Samsung Chip** CRI: >70 100° Beam Angle: 6500K Color Temperature: