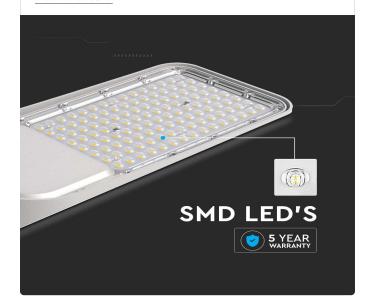

#### **TECHNICAL INFORMATION** Watts: Lumens: Input Power: AC:120-240V, 50/60Hz Long Life: 25,000 Hours Unit Color: Grey Body Type: Aluminium >0.9 LED Chip Type: **SMD-Samsung Chip** CRI: >70 100° Beam Angle: 6500K Color Temperature:

#### **FEATURES**

- LED Streetlights with Adjustable angle Adaptor
- Fitted with high efficiency Samsung LED Chips that offer up to 85% in energy savings
- Uniformity in Light Distribution for maximum efficiency
- Reduced utility cost by space to height alignment Reduced COÂ<sup>2</sup> emissions
- Dedicated IP65 sealed optical cavities
- Suitable for streets, industrial facilities, cross roads and more