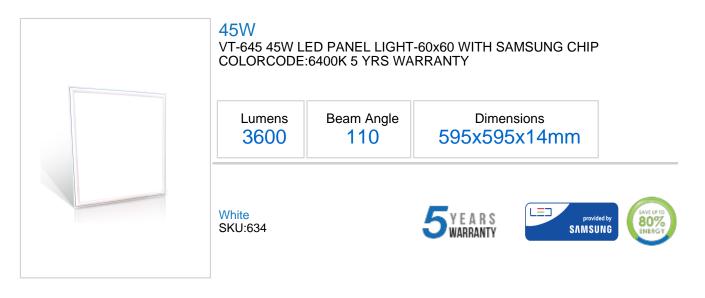

## **Technical Information**

| Vatts:     | 45                    |   | LED Chip Type:    | SMD              |
|------------|-----------------------|---|-------------------|------------------|
| umens:     | 3600                  |   | IP Rating:        | IP20             |
| nape:      | Square                |   | Dimmable:         | No               |
| eam Angle: | 110                   |   | Warranty (Years): | 5                |
| Color:     | White                 |   | PF:               | >0.9             |
| ly Type:   | Aluminium + PMMA + PP | 2 | CRI:              | >80              |
| ong life:  | 30,000 Hours          |   | Input Power:      | AC:220-240V,50Hz |

## **Features**

- Contemporary & Elegant Design
- Highly Efficient LED Samsung Chip
- Higher Light Transmission Rate
  - Quick connector making the installation easy Plug & Play
  - High quality power driver ensures reliable lifetime Smart Driver Box
  - Controlled Glare rating values for comfortable commercial applications
  - Strong Aluminium body and efficient heat dissipation
  - No Lead or Mercury content hence Environment friendly
  - Easy to install & Low Maintenance
  - Complies with LM-80
    - Application Office, Conference Room, Showroom, Lobby, Cabin, Kitchen etc