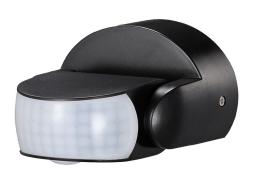

#### **TECHNICAL INFORMATION** Input Power: AC:220-240V, 50/60Hz Unit Color: Black Body Type: РС Rated Load: Max 600W LED Dimension: 76x92x62.5mm Sensor Type: Infrared Detection Distance: 12m Max( Detection Range: 180°/360° Time Delay: Min. 10sec±3sec, Max. 15min±2min Detection Motion Speed: 0.6-1.5m/s Ambient Light:

One brand, endless solutions..

SKU: 6610 - Black View more details