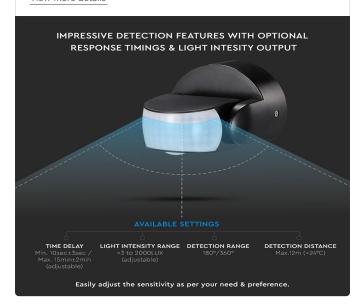

#### **TECHNICAL INFORMATION** Input Power: AC:220-240V, 50/60Hz Unit Color: Black Body Type: РС Rated Load: Max 600W LED Dimension: 76x92x62.5mm Sensor Type: Infrared Detection Distance: 12m Max( Detection Range: 180°/360° Time Delay: Min. 10sec±3sec, Max. 15min±2min Detection Motion Speed: 0.6-1.5m/s Ambient Light:

#### **FEATURES**

- Infrared motion sensor with integrated circuit can detect heat signatures
- Adjustable Time Delay Ambient light Detection distance for versatile scenarios
- High quality receptors for instant functioning
- Effective system for energy saving and safety
- Compatible with V-TAC models