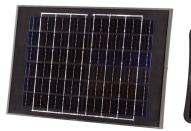

## **FEATURES**

- Solar Powered Floodlight Zero electricity cost
- Designed with Remote control, Auto and timer function
- Flexible installation, designed with solar panel with 5m wire length
- Solar panel Dimension:350x290mm
- Perfectly built for outdoor with Ingress protection of IP65
- Suitable for Pathways, Garden, Patio and similar outdoor environment