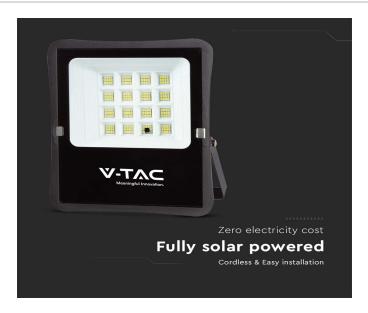

## **FEATURES**

- Solar Powered Floodlight Zero electricity cost
- Designed with Remote control, Auto and timer function
- Flexible installation, designed with solar panel with 5m wire length
- Solar panel Dimension:350x290mm
- Perfectly built for outdoor with Ingress protection of IP65
- Suitable for Pathways, Garden, Patio and similar outdoor environment