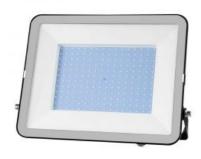

# VT-44200 200W FLOODLIGHT SAMSUNG CHIP 1M CABLE 4000K BLACK BODY GREY GLASS

# **FEATURES**

- Product designed with high lumen efficiency of 100 LM/W
- High quality LED SMD-Samsung Chip chip and high power driver
- Constant current Integrated IC driver Built in driver no external power supply required
- Built Strong and durable with Aluminium Corrosion resistant design
- 1 meter wire length
- Suitable for building facades, sports facilities, industrial, commercial billboards, hoardings, parking lots etc.

#### **TECHNICAL INFORMATION**

| Dimmable:              | No                |
|------------------------|-------------------|
| Instant Start:         | 0-100% in <1s     |
| CRI:                   | >70               |
| Model:                 | VT-44200-B        |
| Beam Angle:            | 115°              |
| Color Temperature:     | 4000K             |
| Watts:                 | 200               |
| Lumens:                | 17540             |
| Input Power:           | AC:220-240V, 50Hz |
| Unit Color:            | Black             |
| Color for Web:         | Day White         |
| Body Type:             | Aluminium         |
| Dimension:             | 405x36x326mm      |
| Operation Temperature: | -20°C to +45°C    |
| LED Chip Type:         | SMD-Samsung Chip  |
| Energy Rating Label:   | F (2021)          |
| Wire Length:           | 1m                |
| Energy Saving:         | 85 Energy         |
| Samsung:               | Yes               |
| Long Life:             | 25,000 Hours      |
| IP Rating:             | IP65              |