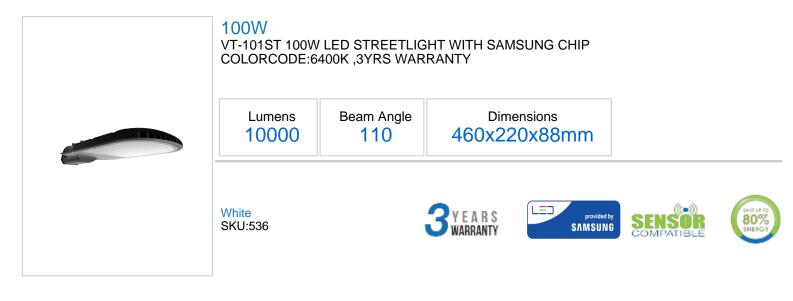

## **Product Specification Sheet**

## **Technical Information**

| Watts:          | 100                |
|-----------------|--------------------|
| Lumens:         | 10000              |
| Input Current:  | 0.45A              |
| On/Off Cycles:: | >25000             |
| Beam Angle:     | 110                |
| Unit Color:     | Iron Grey          |
| Body Type:      | Die Cast Aluminium |
| Long life:      | 30,000 Hours       |
| LED Chip Type:  | SMD                |

## **Features**

- Perfect replacement for traditional HPS and MH Streetlights
- High Power LED Samsung Chip
- Uniformity in Light Distribution Maximizes Efficiency
- Integrated IC driver
- Low Maintenance Energy Saving
- Reduced Utility cost by space to height alignment
  - Dedicated IP65 Sealed Optical Cavities
  - Reduced CO<sup>2</sup> emissions
  - Applications Streets, Industrial Facilities, Cross Roads and many more