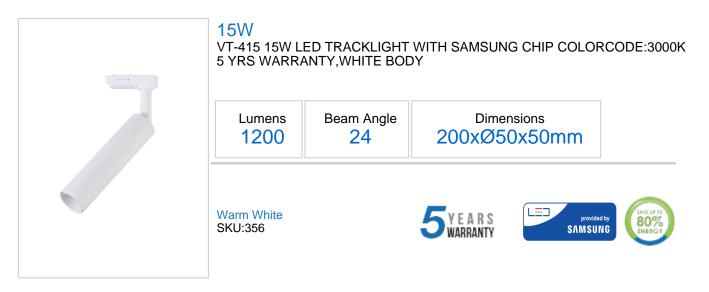

## **Technical Information**

| Watts:         | 15           |  | IP Rating:        | IP20             |
|----------------|--------------|--|-------------------|------------------|
| Lumens:        | 1200         |  | Dimmable:         | No               |
| Beam Angle:    | 24           |  | Warranty (Years): | 5                |
| Unit Color:    | White        |  | PF:               | >0.5             |
| Body Type:     | Aluminium    |  | CRI:              | >90              |
| Long life:     | 30,000 Hours |  | Input Power:      | AC:220-240V,50Hz |
| LED Chip Type: | СОВ          |  |                   |                  |

## **Features**

- Perfect replacement for traditional Halogen and HID Tracklights
- Highly Efficient LED Samsung Chip
- Delivering high CRI >90
- Designed with High quality COB Samsung chips
  - Provides Uniform Radiance & Enhances appeal of any environment
  - Delivering high performance, excellent durability and remarkable light output
  - Easy Installation & Low Maintenance
  - Complies with LM-80
  - Applications: Perfect for Commercial Lighting applications, Showrooms, Super Markets, Hotels, Living Rooms, Museum etc