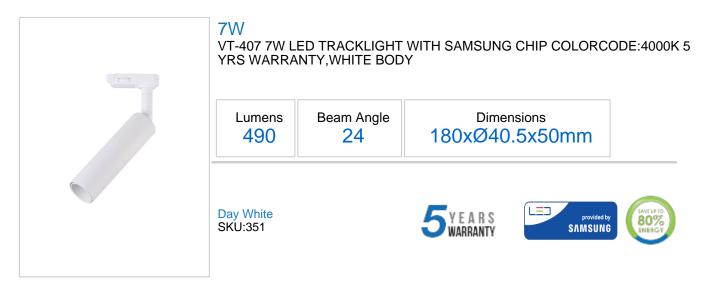

## **Technical Information**

| Watts:         | 7            |
|----------------|--------------|
| Lumens:        | 490          |
| Beam Angle:    | 24           |
| Unit Color:    | White        |
| Body Type:     | Aluminium    |
| Long life:     | 30,000 Hours |
| LED Chip Type: | СОВ          |