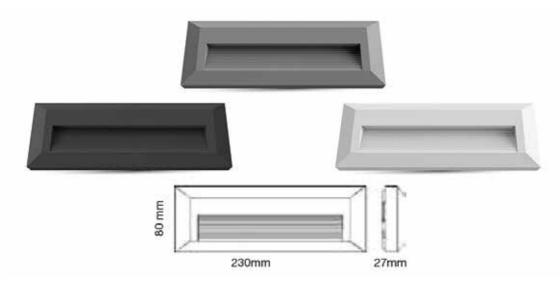

WEEE Number: 80133970

# INSTALLATION INSTRUCTION LED STEP LIGHT



# **INTRODUCTION**

Thank you for selecting and buying V-TAC LED product. V-TAC will serve you the best. Please read these instructions carefully before starting the installing and keep this manual handy for future reference. If you have any other query, please contact our dealer or local vendor from whom you have purchased the product. They are trained and ready to serve you at the best.



# **STRUCTURE & SIZE**





# **INSTALLATION INSTRUCTIONS**

- Switch off the power.
- Drill the appropriate holes on the wall. (Picture 1)
- Connect the parts to install the lamp socket. (Picture 2)
- Connect to the electricity (100-240V), install the lampshade, cover the shell. (Picture 3)
- Switch on the power if the instructions above are done properly with no mistakes.





### <u>NOTICE</u>

-