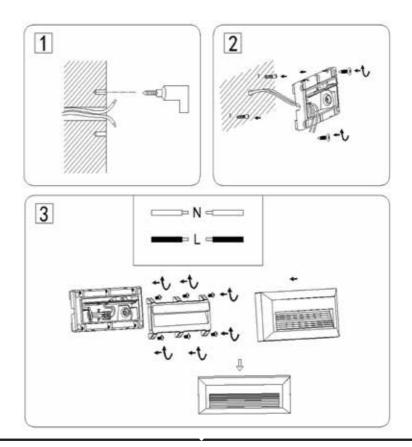

# **INSTALLATION INSTRUCTIONS**

- Switch off the power.
- Drill the appropriate holes on the wall. (Picture 1)
- Connect the parts to install the lamp socket. (Picture 2)
- Connect to the electricity (100-240V), install the lampshade, cover the shell. (Picture 3)
- Switch on the power if the instructions above are done properly with no mistakes.