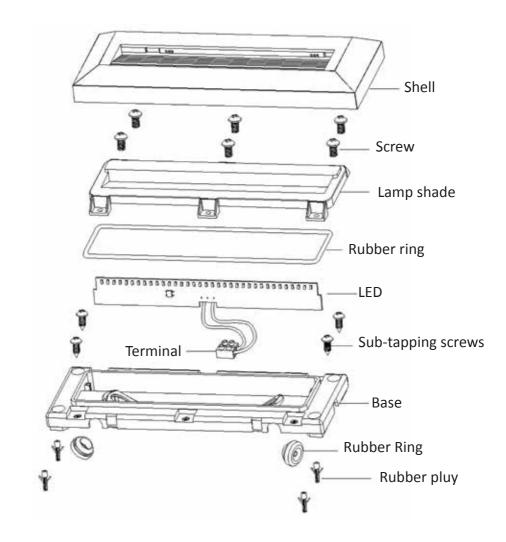

WEEE Number: 80133970

# INSTALLATION INSTRUCTION LED STEP LIGHT



# **INTRODUCTION**

Thank you for selecting and buying V-TAC LED product. V-TAC will serve you the best. Please read these instructions carefully before starting the installing and keep this manual handy for future reference. If you have any other query, please contact our dealer or local vendor from whom you have purchased the product. They are trained and ready to serve you at the best.



# **STRUCTURE & SIZE**





# **INSTALLATION INSTRUCTIONS**

- Switch off the power.
- Drill the appropriate holes on the wall. (Picture 1)
- Connect the parts to install the lamp socket. (Picture 2)
- Connect to the electricity (100-240V), install the lampshade, cover the shell. (Picture 3)
- Switch on the power if the instructions above are done properly with no mistakes.





### <u>NOTICE</u>

- Risk of shock, hence disconnect at fuse or circuit breaker before installation or servicing.
- Suitable for a Maximum use of 10-12 Hours Daily. Usage of product for 24Hours a day would void the warranty.
- Consult a certified technician if you are unsure.

### WARRANTY

- This product is warranty from manufacturing defect only.
- The warranty is valid for 2 years from the date of purchase.
- The warranty does not appl