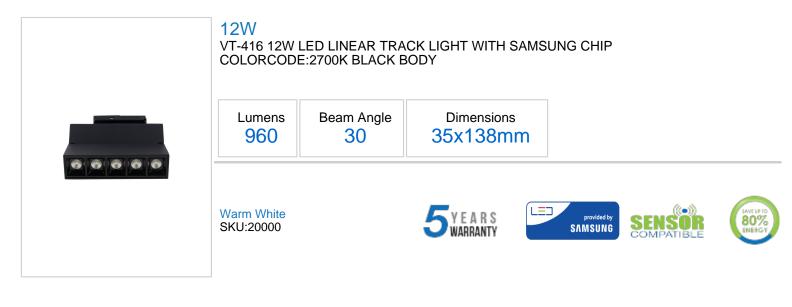

## **Technical Information**

| Beam Angle: 30 PF:   Unit Color: Black CRI:   Body Type: Aluminium Operation Term   Long life: 30,000 Hours Input Power: | Watts:         | 12           |
|--------------------------------------------------------------------------------------------------------------------------|----------------|--------------|
| Beam Angle: 30 PF:   Unit Color: Black CRI:   Body Type: Aluminium Operation Temp   Long life: 30,000 Hours Input Power: | Lumens:        | 960          |
| Unit Color: Black CRI:   Body Type: Aluminium Operation Temperation   Long life: 30,000 Hours Input Power:               | On/Off Cycles: | >20000       |
| Body Type: Aluminium Operation Temperatul   Long life: 30,000 Hours Input Power:                                         | Beam Angle:    | 30           |
| Long life: 30,000 Hours Input Power:                                                                                     | Unit Color:    | Black        |
|                                                                                                                          | Body Type:     | Aluminium    |
| LED Chip Type: COB Sensor Compatibility:                                                                                 | Long life:     | 30,000 Hours |
|                                                                                                                          | LED Chip Type: | СОВ          |

## **Features**

- Perfect replacement for traditional Halogen and HID Track lights
- Outstanding color rendering of cri greater than 90
- Designed with High-quality SAMSUNG COB chips ~~~~
  - Provides Uniform Radiance & Enhances the appeal of any environment
  - Easy Installation & Maintenance
  - Applications: Perfect for Commercial Lighting applications, Showrooms, Super Markets, Hotels, Living Rooms, Museum etc